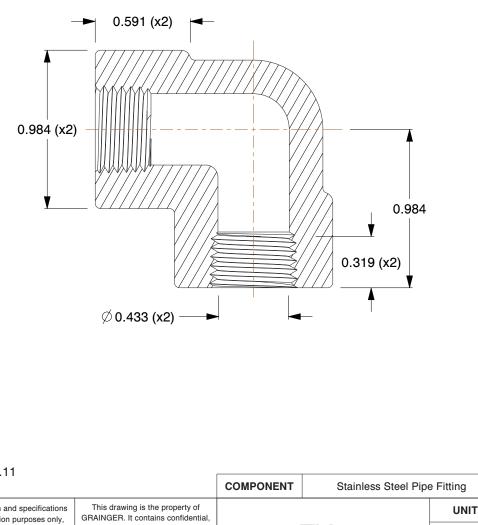

## NOTES:

- 1. ITEM: Elbow, 90°
- 2. PIPE SIZE PIPE FITTING: 1/4"
- 3. FITTING CONNECTION TYPE: FNPT
- 4. FITTING SCHEDULE/CLASS: Class 3000
- 5. MAX. PRESSURE: 3000 psi@100°F
- 6. PIPE FITTING MATERIAL: 316 Stainless Steel
- 7. STANDARDS: Material Conforms To ASTM-A-182,

Threads Conform To ANSI/ASME B1.20.1 meets ASME B16.11

|                                                                                                                                  |                                                                                                                                                                                                                  |                                                                                                                                          | 00000 000200                         |                | 5 T Rang                  |        |
|----------------------------------------------------------------------------------------------------------------------------------|------------------------------------------------------------------------------------------------------------------------------------------------------------------------------------------------------------------|------------------------------------------------------------------------------------------------------------------------------------------|--------------------------------------|----------------|---------------------------|--------|
| <b>GRAINGER</b>                                                                                                                  | This file and any associated information and specifications are provided for reference and evaluation purposes only,                                                                                             |                                                                                                                                          | the property of ntains confidential, |                |                           | UNIT   |
| 100 Grainger Parkway, Lake Forest, Illinois 60045-5201<br>1-(800) GRAINGER, 1-(800) 472-4643, (847) 535-1000<br>www.grainger.com | and is subject to change without notice. Grainger makes<br>no representations, warranties or guarantees as to the                                                                                                | proprietary information that is<br>GRAINGER property. Do not disclose<br>to or duplicate for others except<br>as authorized by GRAINGER. |                                      | 2TY87          |                           | INCH   |
|                                                                                                                                  | appropriateness, accuracy, completeness, or suitability<br>for any purpose, of the file, information or specifications.<br>You are solely responsible for the use of the file,<br>information or specifications. |                                                                                                                                          |                                      |                | SHEET                     |        |
|                                                                                                                                  |                                                                                                                                                                                                                  | SCALE                                                                                                                                    | 1.68                                 | Elbow,90 Deg,1 | /4 In,316 Stainless Steel | 1 of 1 |