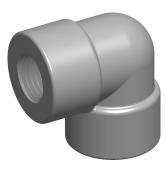

## NOTES:

- 1. ITEM: Elbow, 90°
- 2. PIPE SIZE PIPE FITTING: 1/4"
- 3. FITTING CONNECTION TYPE: FNPT
- 4. FITTING SCHEDULE/CLASS: Class 3000
- 5. MAX. PRESSURE: 3000 psi@100°F
- 6. PIPE FITTING MATERIAL: 316 Stainless Steel
- 7. STANDARDS: Material Conforms To ASTM-A-182,

Threads Conform To ANSI/ASME B1.20.1 meets ASME B16.11

|                                                                                                                                  |                                                                                                                                                                                                                  |                                                                                                                                          | 00000 000200                         |                | 5 T Rang                  |        |
|----------------------------------------------------------------------------------------------------------------------------------|------------------------------------------------------------------------------------------------------------------------------------------------------------------------------------------------------------------|------------------------------------------------------------------------------------------------------------------------------------------|--------------------------------------|----------------|---------------------------|--------|
| <b>GRAINGER</b>                                                                                                                  | This file and any associated information and specifications are provided for reference and evaluation purposes only,                                                                                             |                                                                                                                                          | the property of ntains confidential, |                |                           | UNIT   |
| 100 Grainger Parkway, Lake Forest, Illinois 60045-5201<br>1-(800) GRAINGER, 1-(800) 472-4643, (847) 535-1000<br>www.grainger.com | and is subject to change without notice. Grainger makes<br>no representations, warranties or guarantees as to the                                                                                                | proprietary information that is<br>GRAINGER property. Do not disclose<br>to or duplicate for others except<br>as authorized by GRAINGER. |                                      | 2TY87          |                           | INCH   |
|                                                                                                                                  | appropriateness, accuracy, completeness, or suitability<br>for any purpose, of the file, information or specifications.<br>You are solely responsible for the use of the file,<br>information or specifications. |                                                                                                                                          |                                      |                | SHEET                     |        |
|                                                                                                                                  |                                                                                                                                                                                                                  | SCALE                                                                                                                                    | 1.68                                 | Elbow,90 Deg,1 | /4 In,316 Stainless Steel | 1 of 1 |