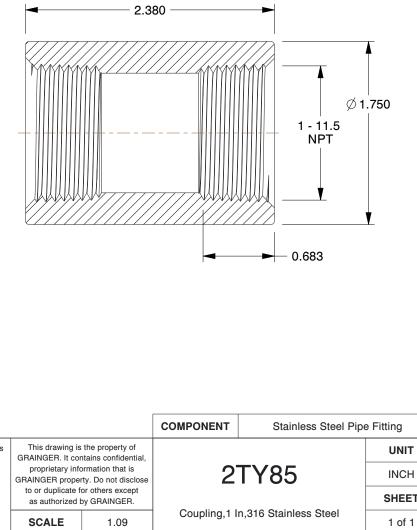

## NOTES:

- 1. ITEM: Coupling
- 2. PIPE SIZE PIPE FITTING: 1"
- 3. MAX. PRESSURE: 3000 psi@100°F
- 4. FITTING CONNECTION TYPE: FNPT
- 5. PIPE FITTING MATERIAL: 316 Stainless Steel
- 6. STANDARDS: Material Conforms To ASTM-A-182,

Threads Conform To ANSI/ASME B1.20.1 meets ASME B16.11

|                                                                                                                                              |                                                                                                                                                                                                                                                                            |                                                                                                                                                                                                                    | COMPONENT | Stainless Steel Pip | be Fitting               |        |
|----------------------------------------------------------------------------------------------------------------------------------------------|----------------------------------------------------------------------------------------------------------------------------------------------------------------------------------------------------------------------------------------------------------------------------|--------------------------------------------------------------------------------------------------------------------------------------------------------------------------------------------------------------------|-----------|---------------------|--------------------------|--------|
| CRAINGER<br>100 Grainger Parkway, Lake Forest, Illinois 60045-5201<br>1-(800) GRAINGER, 1-(800) 472-4643, (847) 535-1000<br>www.grainger.com | This file and any associated information and specifications<br>are provided for reference and evaluation purposes only,<br>and is subject to change without notice. Grainger makes                                                                                         | This drawing is the property of<br>GRAINGER. It contains confidential,<br>proprietary information that is<br>GRAINGER property. Do not disclose<br>to or duplicate for others except<br>as authorized by GRAINGER. |           | 2TY85               |                          | UNIT   |
|                                                                                                                                              | no representations, warranties or guarantees as to the<br>appropriateness, accuracy, completeness, or suitability<br>for any purpose, of the file, information or specifications.<br>You are solely responsible for the use of the file,<br>information or specifications. |                                                                                                                                                                                                                    |           |                     |                          | INCH   |
|                                                                                                                                              |                                                                                                                                                                                                                                                                            |                                                                                                                                                                                                                    |           |                     |                          | SHEET  |
|                                                                                                                                              |                                                                                                                                                                                                                                                                            | SCALE                                                                                                                                                                                                              | 1.09      | Coupling,1 I        | 1 In,316 Stainless Steel | 1 of 1 |