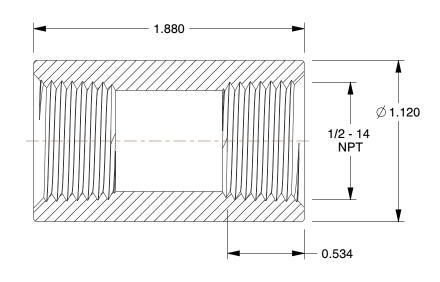

## **NOTES:**

1. ITEM: Coupling

2. PIPE SIZE - PIPE FITTING: 1/2"3. MAX. PRESSURE: 3000 psi@100°F4. FITTING CONNECTION TYPE: FNPT

5. PIPE FITTING MATERIAL: 316 Stainless Steel6. STANDARDS: Material Conforms To ASTM-A-182,

Threads Conform To ANSI/ASME B1.20.1 meets ASME B16.11

100 Grainger Parkway, Lake Forest, Illinois 60045-5201 1-(800) GRAINGER, 1-(800) 472-4643, (847) 535-1000 www.grainger.com This file and any associated information and specifications are provided for reference and evaluation purposes only, and is subject to change without notice. Grainger makes no representations, warranties or guarantees as to the appropriateness, accuracy, completeness, or suitability for any purpose, of the file, information or specifications. You are solely responsible for the use of the file, information or specifications.

COMPONENT

Stainless Steel Pipe Fitting

2TY83

Coupling, 1/2 In, 316 Stainless Steel

INCH

UNIT

SHEET 1 of 1