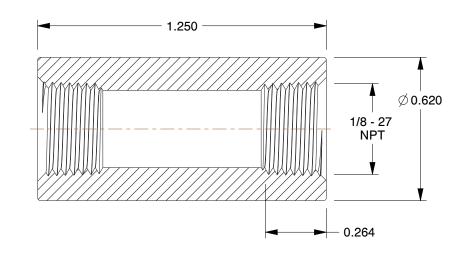

## **NOTES:**

1. ITEM: Coupling

2. PIPE SIZE - PIPE FITTING: 1/8"3. MAX. PRESSURE: 3000 psi@100°F4. FITTING CONNECTION TYPE: FNPT

5. PIPE FITTING MATERIAL: 316 Stainless Steel6. STANDARDS: Material Conforms To ASTM-A-182,

Threads Conform To ANSI/ASME B1.20.1 meets ASME B16.11

100 Grainger Parkway, Lake Forest, Illinois 60045-5201 1-(800) GRAINGER, 1-(800) 472-4643, (847) 535-1000 www.grainger.com This file and any associated information and specifications are provided for reference and evaluation purposes only, and is subject to change without notice. Grainger makes no representations, warranties or guarantees as to the appropriateness, accuracy, completeness, or suitability for any purpose, of the file, information or specifications.