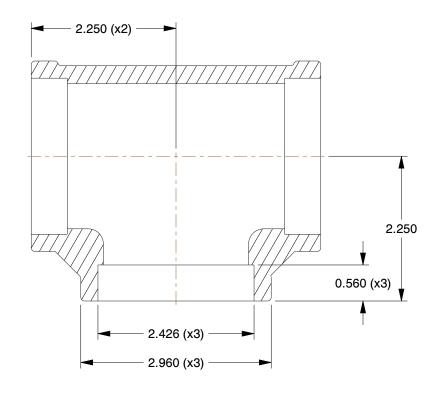

## NOTES:

1. ITEM: Tee

2. PIPE SIZE - PIPE FITTING: 2"

3. FITTING CONNECTION TYPE: Socket Weld

4. PIPE FITTING MATERIAL: 316 Stainless Steel

5. STANDARDS: Material Conforms To ASTM-A-351,

Dimensions Conform To ANSI B16.5,

Meets MSS-SP-51 Class 150LB Standards

For General Dimensions, Pressure And Temperature Ratings

100 Grainger Parkway, Lake Forest, Illinois 60045-5201 1-(800) GRAINGER, 1-(800) 472-4643, (847) 535-1000 www.grainger.com This file and any associated information and specifications are provided for reference and evaluation purposes only, and is subject to change without notice. Grainger makes no representations, warranties or guarantees as to the appropriateness, accuracy, completeness, or suitability for any purpose, of the file, information or specifications. You are solely responsible for the use of the file, information or specifications.

This drawing is the property of GRAINGER. It contains confidential, proprietary information that is GRAINGER property. Do not disclose to or duplicate for others except as authorized by GRAINGER.

0.67

SCALE

2TY65

COMPONENT

Tee,2 In,Socket Weld,316 Stainless Stee

|       | UNIT   |
|-------|--------|
|       | INCH   |
| Steel | SHEET  |
|       | 1 of 1 |

Stainless Steel Pipe Fitting