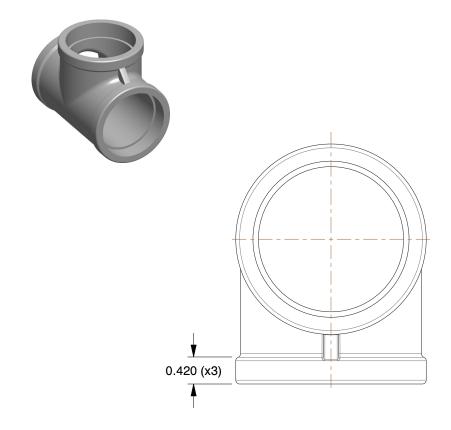

## NOTES:

1. ITEM: Tee

2. PIPE SIZE - PIPE FITTING: 2"

3. FITTING CONNECTION TYPE: Socket Weld

4. PIPE FITTING MATERIAL: 316 Stainless Steel

5. STANDARDS: Material Conforms To ASTM-A-351,

Dimensions Conform To ANSI B16.5,

Meets MSS-SP-51 Class 150LB Standards

For General Dimensions, Pressure And Temperature Ratings

100 Grainger Parkway, Lake Forest, Illinois 60045-5201 1-(800) GRAINGER, 1-(800) 472-4643, (847) 535-1000 www.grainger.com This file and any associated information and specifications are provided for reference and evaluation purposes only, and is subject to change without notice. Grainger makes no representations, warranties or guarantees as to the appropriateness, accuracy, completeness, or suitability for any purpose, of the file, information or specifications. You are solely responsible for the use of the file, information or specifications.

This drawing is the property of GRAINGER. It contains confidential, proprietary information that is GRAINGER property. Do not disclose to or duplicate for others except as authorized by GRAINGER.

0.67

SCALE

2TY65

COMPONENT

Tee,2 In,Socket Weld,316 Stainless Stee

|       | UNIT   |
|-------|--------|
|       | INCH   |
| Steel | SHEET  |
|       | 1 of 1 |

Stainless Steel Pipe Fitting