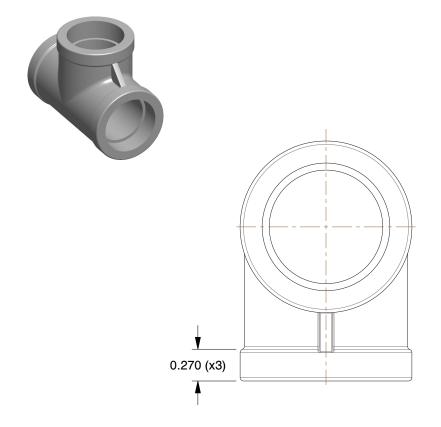

## NOTES:

1. ITEM: Tee

2. PIPE SIZE - PIPE FITTING: 3/4"

3. FITTING CONNECTION TYPE: Socket Weld

4. PIPE FITTING MATERIAL: 316 Stainless Steel

5. STANDARDS: Material Conforms To ASTM-A-351, Dimensions Conform To ANSI B16.5,

Meets MSS-SP-51 Class 150LB Standards

For General Dimensions, Pressure And Temperature Ratings

100 Grainger Parkway, Lake Forest, Illinois 60045-5201 1-(800) GRAINGER, 1-(800) 472-4643, (847) 535-1000 www.grainger.com This file and any associated information and specifications are provided for reference and evaluation purposes only, and is subject to change without notice. Grainger makes no representations, warranties or guarantees as to the appropriateness, accuracy, completeness, or suitability for any purpose, of the file, information or specifications. You are solely responsible for the use of the file, information or specifications.

This drawing is the property of GRAINGER. It contains confidential, proprietary information that is GRAINGER property. Do not disclose to or duplicate for others except as authorized by GRAINGER.

**SCALE** 

1.23

COMPONENT

Stainless Steel Pipe Fitting

2TY61

Tee,3/4 In,Socket Weld,316 SS

INCH

UNIT

1 of 1