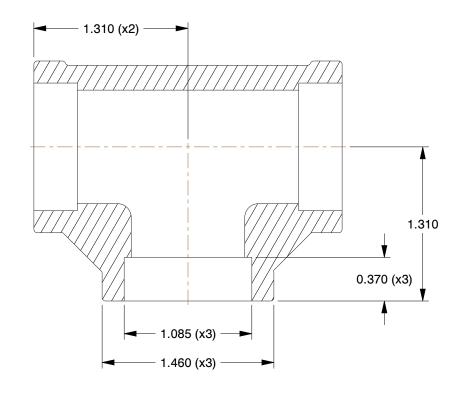

## NOTES:

1. ITEM: Tee

2. PIPE SIZE - PIPE FITTING: 3/4"

3. FITTING CONNECTION TYPE: Socket Weld

4. PIPE FITTING MATERIAL: 316 Stainless Steel

5. STANDARDS: Material Conforms To ASTM-A-351, Dimensions Conform To ANSI B16.5,

Meets MSS-SP-51 Class 150LB Standards

For General Dimensions, Pressure And Temperature Ratings

100 Grainger Parkway, Lake Forest, Illinois 60045-5201 1-(800) GRAINGER, 1-(800) 472-4643, (847) 535-1000 www.grainger.com This file and any associated information and specifications are provided for reference and evaluation purposes only, and is subject to change without notice. Grainger makes no representations, warranties or guarantees as to the appropriateness, accuracy, completeness, or suitability for any purpose, of the file, information or specifications. You are solely responsible for the use of the file, information or specifications.

This drawing is the property of GRAINGER. It contains confidential, proprietary information that is GRAINGER property. Do not disclose to or duplicate for others except as authorized by GRAINGER.

**SCALE** 

1.23

COMPONENT

Stainless Steel Pipe Fitting

2TY61

Tee,3/4 In,Socket Weld,316 SS

INCH

UNIT

1 of 1