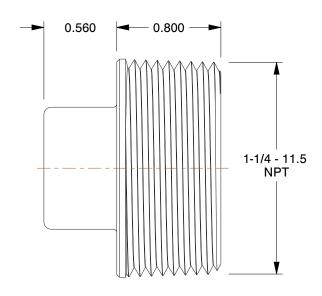

## **NOTES:**

1. ITEM: Square Head Plug 2. MAX. PRESSURE: 300 psi

3. PIPE SIZE - PIPE FITTING: 1-1/4"
4. FITTING CONNECTION TYPE: MNPT

5. PIPE FITTING MATERIAL: 316 Stainless Steel

6. STANDARDS:Meets ANSI Standards B1.20.1 Standards, Class 150

1.36

SCALE

COMPONENT

Stainless Steel Pipe Fitting

2TY18

Square Head Plug,1 1/4 In,316 SS

INCH

UNIT