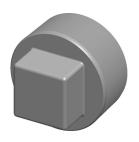

## **NOTES:**

1. ITEM: Square Head Plug 2. MAX. PRESSURE: 300 psi

3. PIPE SIZE - PIPE FITTING: 1-1/4"
4. FITTING CONNECTION TYPE: MNPT

5. PIPE FITTING MATERIAL: 316 Stainless Steel

6. STANDARDS:Meets ANSI Standards B1.20.1 Standards, Class 150

1.36

SCALE

COMPONENT

Stainless Steel Pipe Fitting

2TY18

Square Head Plug,1 1/4 In,316 SS

INCH

UNIT