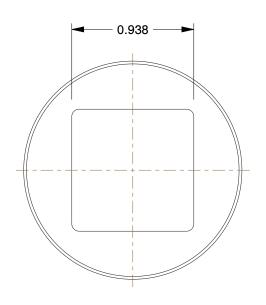

## **NOTES:**

1. ITEM: Square Head Plug 2. MAX. PRESSURE: 300 psi

3. PIPE SIZE - PIPE FITTING: 1-1/4"
4. FITTING CONNECTION TYPE: MNPT

5. PIPE FITTING MATERIAL: 316 Stainless Steel

6. STANDARDS:Meets ANSI Standards B1.20.1 Standards, Class 150

1.36

SCALE

COMPONENT

Stainless Steel Pipe Fitting

2TY18

Square Head Plug,1 1/4 In,316 SS

INCH

UNIT