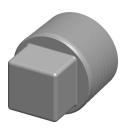

## **NOTES:**

ITEM: Square Head Plug
 MAX. PRESSURE: 300 psi
 PIPE SIZE - PIPE FITTING: 3/8"

3. FIFE SIZE - FIFE FITTING. 3/6

4. FITTING CONNECTION TYPE: MNPT

5. PIPE FITTING MATERIAL: 316 Stainless Steel

6. STANDARDS:Meets ANSI Standards B1.20.1 Standards, Class 150

100 Grainger Parkway, Lake Forest, Illinois 60045-5201 1-(800) GRAINGER, 1-(800) 472-4643, (847) 535-1000 www.grainger.com This file and any associated information and specifications are provided for reference and evaluation purposes only, and is subject to change without notice. Grainger makes no representations, warranties or guarantees as to the appropriateness, accuracy, completeness, or suitability for any purpose, of the file, information or specifications. You are solely responsible for the use of the file, information or specifications.

2.71

COMPONENT

Stainless Steel Pipe Fitting

2TY17

Square Head Plug,3/8 In,Threaded,316

INCH
SHEET

1 of 1