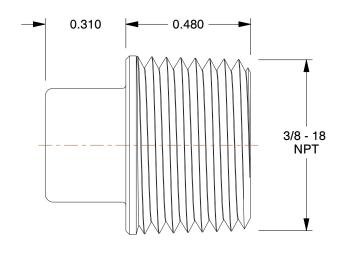

## **NOTES:**

ITEM: Square Head Plug
 MAX. PRESSURE: 300 psi
 PIPE SIZE - PIPE FITTING: 3/8"

3. FIFE SIZE - FIFE FITTING. 3/6

4. FITTING CONNECTION TYPE: MNPT

5. PIPE FITTING MATERIAL: 316 Stainless Steel

6. STANDARDS:Meets ANSI Standards B1.20.1 Standards, Class 150

100 Grainger Parkway, Lake Forest, Illinois 60045-5201 1-(800) GRAINGER, 1-(800) 472-4643, (847) 535-1000 www.grainger.com This file and any associated information and specifications are provided for reference and evaluation purposes only, and is subject to change without notice. Grainger makes no representations, warranties or guarantees as to the appropriateness, accuracy, completeness, or suitability for any purpose, of the file, information or specifications. You are solely responsible for the use of the file, information or specifications.