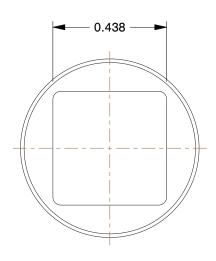

## **NOTES:**

ITEM: Square Head Plug
 MAX. PRESSURE: 300 psi
 PIPE SIZE - PIPE FITTING: 3/8"

3. FIFE SIZE - FIFE FITTING. 3/6

4. FITTING CONNECTION TYPE: MNPT

5. PIPE FITTING MATERIAL: 316 Stainless Steel