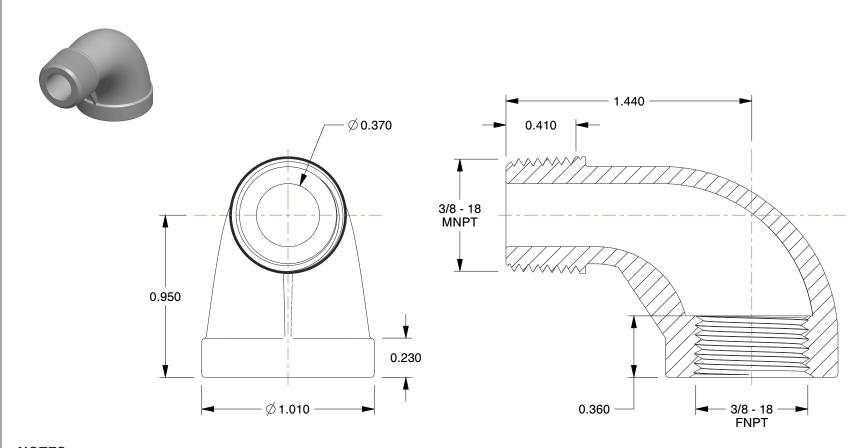

## NOTES:

1. ITEM: Street Elbow

2. MAX. PRESSURE: 300 psi 3. PIPE SIZE - PIPE FITTING: 3/8"

4. FITTING SCHEDULE/CLASS: Class 150

5. FITTING CONNECTION TYPE: MNPT x FNPT 6. PIPE FITTING MATERIAL: 316 Stainless Steel

7. STANDARDS: Meets ANSI Standards B1.20.1 Standards, Class 150

100 Grainger Parkway, Lake Forest, Illinois 60045-5201 1-(800) GRAINGER, 1-(800) 472-4643, (847) 535-1000 www.grainger.com This file and any associated information and specifications are provided for reference and evaluation purposes only, and is subject to change without notice. Grainger makes no representations, warranties or guarantees as to the appropriateness, accuracy, completeness, or suitability for any purpose, of the file, information or specifications. You are solely responsible for the use of the file, information or specifications.