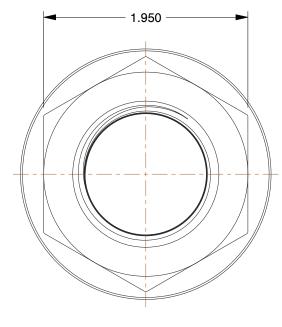

## NOTES:

- 1. ITEM: Hex Bushing
- 2. PIPE SIZE PIPE FITTING: 2" x 1"
- 3. FITTING CONNECTION TYPE: MNPT x FNPT
- 4. PIPE FITTING MATERIAL: 316 Stainless Steel
- 5. STANDARDS: Meets ANSI Standards B1.20.1 Standards, Class 150