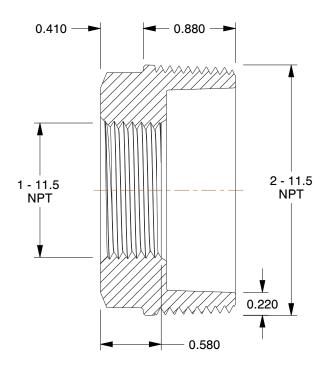

## NOTES:

- 1. ITEM: Hex Bushing
- 2. PIPE SIZE PIPE FITTING: 2" x 1"
- 3. FITTING CONNECTION TYPE: MNPT x FNPT
- 4. PIPE FITTING MATERIAL: 316 Stainless Steel
- 5. STANDARDS: Meets ANSI Standards B1.20.1 Standards, Class 150