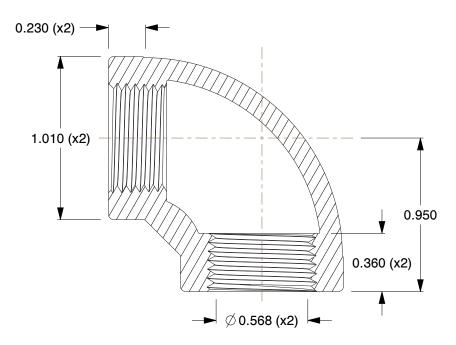

## **NOTES:**

1. ITEM: Elbow, 90°

2. MAX. PRESSURE: 300 psi

3. PIPE SIZE - PIPE FITTING: 3/8"

4. FITTING CONNECTION TYPE: FNPT5. FITTING SCHEDULE/CLASS: Class 150

6. PIPE FITTING MATERIAL: 316 Stainless Steel

7. STANDARDS: Meets ANSI Standards B1.20.1 Standards, Class 150

100 Grainger Parkway, Lake Forest, Illinois 60045-5201 1-(800) GRAINGER, 1-(800) 472-4643, (847) 535-1000 www.grainger.com This file and any associated information and specifications are provided for reference and evaluation purposes only, and is subject to change without notice. Grainger makes no representations, warranties or guarantees as to the appropriateness, accuracy, completeness, or suitability for any purpose, of the file, information or specifications.

You are solely responsible for the use of the file, information or specifications.

This drawing is the property of GRAINGER. It contains confidential, proprietary information that is GRAINGER property. Do not disclose to or duplicate for others except as authorized by GRAINGER.

SCALE

1.68

COMPONENT

Stainless Steel Pipe Fitting

2TV72

Elbow,90 Degree,3/8 In,Threaded,316 SS

INCH

UNIT

1 of 1