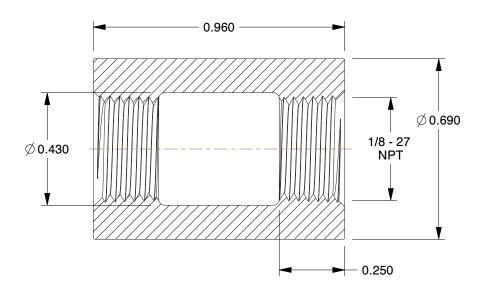

## **NOTES:**

1. ITEM: Coupling

2. MAX. PRESSURE: 300 psi 3. PIPE SIZE - PIPE FITTING: 1/8"

4. FITTING CONNECTION TYPE: FNPT
5. FITTING SCHEDULE/CLASS: Class 150

6. PIPE FITTING MATERIAL: 316 Stainless Steel

7. STANDARDS: Meets ANSI Standards B1.20.1 Standards, Class 150

100 Grainger Parkway, Lake Forest, Illinois 60045-5201 1-(800) GRAINGER, 1-(800) 472-4643, (847) 535-1000 www.grainger.com This file and any associated information and specifications are provided for reference and evaluation purposes only, and is subject to change without notice. Grainger makes no representations, warranties or guarantees as to the appropriateness, accuracy, completeness, or suitability for any purpose, of the file, information or specifications.