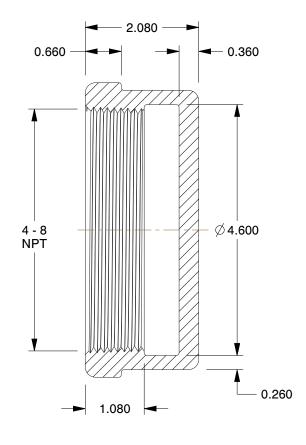

## NOTES:

1. ITEM: Cap

MAX. PRESSURE: 300 psi
PIPE SIZE - PIPE FITTING: 4"

4. FITTING CONNECTION TYPE: FNPT5. FITTING SCHEDULE/CLASS: Class 1506. PIPE FITTING MATERIAL: 316 Stainless Steel

7. STANDARDS: Meets ANSI Standards B1.20.1 Standards, Class 150