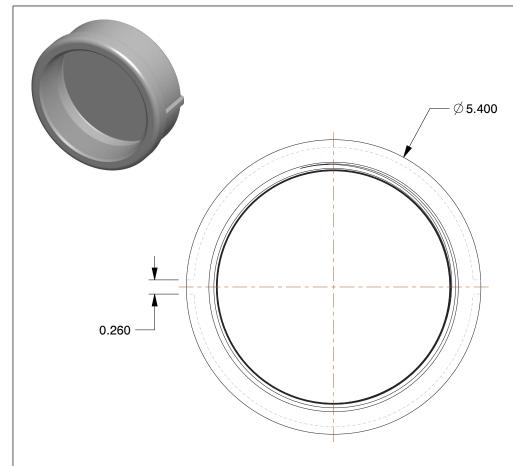

## NOTES:

1. ITEM: Cap

MAX. PRESSURE: 300 psi
PIPE SIZE - PIPE FITTING: 4"

4. FITTING CONNECTION TYPE: FNPT5. FITTING SCHEDULE/CLASS: Class 1506. PIPE FITTING MATERIAL: 316 Stainless Steel

7. STANDARDS: Meets ANSI Standards B1.20.1 Standards, Class 150