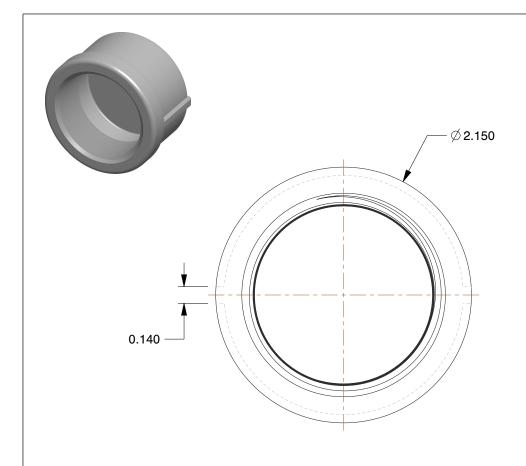

## NOTES:

1. ITEM: Cap

2. MAX. PRESSURE: 300 psi

3. PIPE SIZE - PIPE FITTING: 1-1/4"4. FITTING CONNECTION TYPE: FNPT5. FITTING SCHEDULE/CLASS: Class 150

6. PIPE FITTING MATERIAL: 316 Stainless Steel

7. STANDARDS: Meets ANSI Standards B1.20.1 Standards, Class 150

This drawing is the property of GRAINGER. It contains confidential, proprietary information that is GRAINGER property. Do not disclose to or duplicate for others except as authorized by GRAINGER.

SCALE

1.24

COMPONENT

Stainless Steel Pipe Fitting

2TV61

Cap,1-1/4 In,Threaded,316 SS

INCH
SHEET

1 of 1