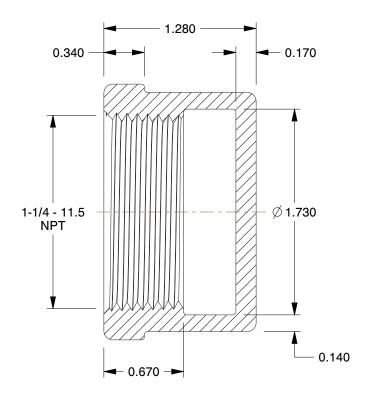

## NOTES:

1. ITEM: Cap

2. MAX. PRESSURE: 300 psi

3. PIPE SIZE - PIPE FITTING: 1-1/4"4. FITTING CONNECTION TYPE: FNPT5. FITTING SCHEDULE/CLASS: Class 150

6. PIPE FITTING MATERIAL: 316 Stainless Steel

7. STANDARDS: Meets ANSI Standards B1.20.1 Standards, Class 150

This drawing is the property of GRAINGER. It contains confidential, proprietary information that is GRAINGER property. Do not disclose to or duplicate for others except as authorized by GRAINGER.

SCALE

1.24

COMPONENT

Stainless Steel Pipe Fitting

2TV61

Cap,1-1/4 In,Threaded,316 SS

INCH
SHEET

1 of 1