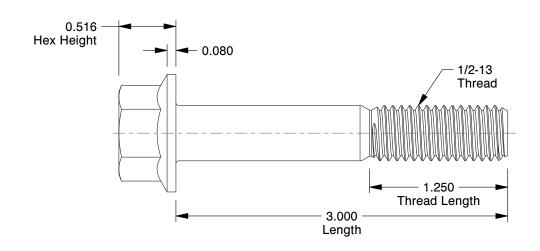

## NOTES:

1. HEAD TYPE: Hex Flange

2. MATERIAL : Steel 3. FINISH : Plain

4. THREAD STYLE : Partially Threaded5. SCREW GRADE/CLASS : Grade 86. ROCKWELL HARDNESS : C33 to C397. SCREW INDUSTRY STANDARDS : IFI-111

8. TENSILE STRENGTH: 150,000 psi 9. THREAD TYPE: UNC (Coarse)

100 Grainger Parkway, Lake Forest, Illinois 60045-5201 1-(800) GRAINGER, 1-(800) 472-4643, (847) 535-1000 www.grainger.com This file and any associated information and specifications are provided for reference and evaluation purposes only, and is subject to change without notice. Grainger makes no representations, warranties or guarantees as to the appropriateness, accuracy, completeness, or suitability for any purpose, of the file, information or specifications. You are solely responsible for the use of the file, information or specifications.

1.15

COMPONENT

Hex Head Cap Screw

2TJ86

Hex Cap Screw, Gr 8, 1/2-13x3, PK25

SHEET

UNIT

INCH