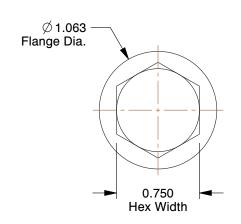

## NOTES:

1. HEAD TYPE: Hex Flange

2. MATERIAL : Steel 3. FINISH : Plain

4. THREAD STYLE : Partially Threaded5. SCREW GRADE/CLASS : Grade 86. ROCKWELL HARDNESS : C33 to C397. SCREW INDUSTRY STANDARDS : IFI-111

1.15

COMPONENT

Hex Head Cap Screw

2TJ86

Hex Cap Screw, Gr 8, 1/2-13x3, PK25

SHEET

UNIT

INCH