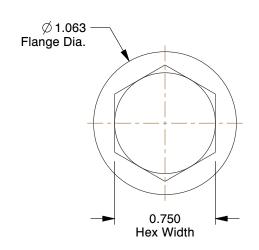

## NOTES:

1. HEAD TYPE: Hex Flange

2. MATERIAL: Steel 3. FINISH: Plain

4. THREAD STYLE: Partially Threaded 5. SCREW GRADE/CLASS: Grade 8 6. ROCKWELL HARDNESS: C33 to C39

7. SCREW INDUSTRY STANDARDS: IFI-111 8. TENSILE STRENGTH: 150,000 psi