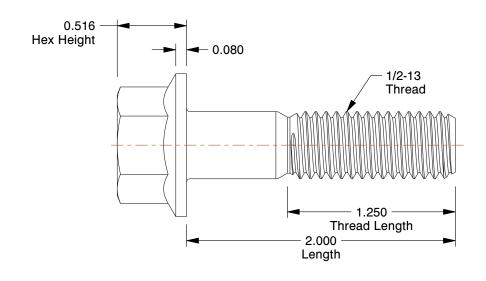

## NOTES:

1. HEAD TYPE: Hex Flange

2. MATERIAL: Steel 3. FINISH: Plain

4. THREAD STYLE: Partially Threaded 5. SCREW GRADE/CLASS: Grade 8 6. ROCKWELL HARDNESS: C33 to C39

7. SCREW INDUSTRY STANDARDS: IFI-111 8. TENSILE STRENGTH: 150,000 psi