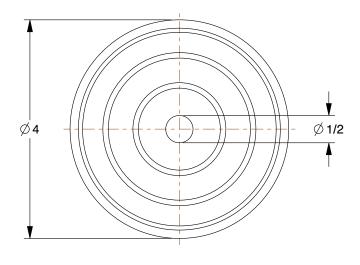

**E** 0.57

COMPONENT

Polyurethane Tread on Iron Core Wheel

2RZC6

Polyurethane Tread on Iron Core Wheel: 4 in Wheel Dia., 2 in Wheel Wd, Blue, Firm

INCH

SHEET

1 of 1