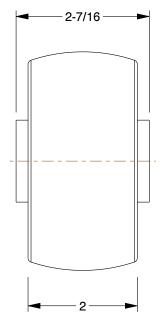

**E** 0.57

COMPONENT

Polyurethane Tread on Iron Core Wheel

2RZC6

Polyurethane Tread on Iron Core Wheel: 4 in Wheel Dia., 2 in Wheel Wd, Blue, Firm

INCH

SHEET

1 of 1