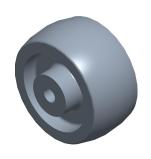

**E** 0.57

COMPONENT

Polyurethane Tread on Iron Core Wheel

2RZC6

Polyurethane Tread on Iron Core Wheel: 4 in Wheel Dia., 2 in Wheel Wd, Blue, Firm

INCH

SHEET

1 of 1