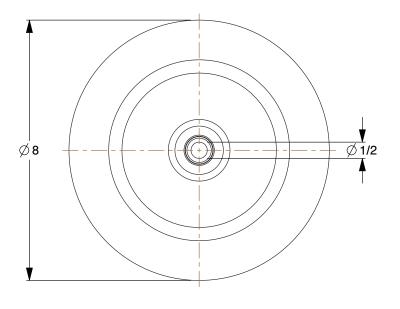

0.52

COMPONENT

Rubber Tread on Iron Core Wheel

2RYY2

Rubber Tread on Iron Core Wheel: 8 in Wheel Dia., 2 in Wheel Wd, 2 7/16 in Hub Lg

INCH

SHEET

1 of 1