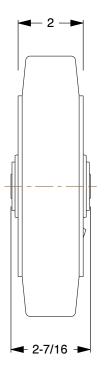

0.52

COMPONENT

Rubber Tread on Iron Core Wheel

2RYY2

Rubber Tread on Iron Core Wheel: 8 in Wheel Dia., 2 in Wheel Wd, 2 7/16 in Hub Lg

INCH

SHEET

1 of 1