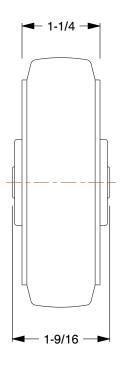

0.52

COMPONENT

Nonmarking Rubber Tread on Plastic Core Wheel

2RYX1

Nonmarking Rubber Tread on Plastic Core Wheel: 4 in Wheel Dia., 1 1/4 in Wheel Wd

UNIT INCH SHEET

1 of 1