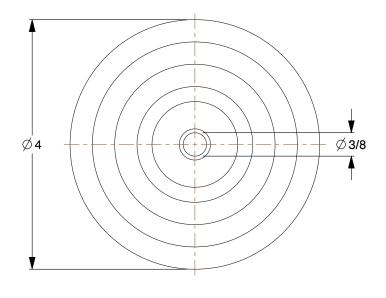

0.52

COMPONENT

Nonmarking Rubber Tread on Plastic Core Wheel

2RYX1

Nonmarking Rubber Tread on Plastic Core Wheel: 4 in Wheel Dia., 1 1/4 in Wheel Wd

UNIT INCH SHEET

1 of 1