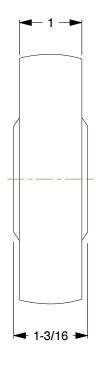

0.52

COMPONENT

Solid Rubber Wheel

2RYW9

Solid Rubber Wheel: 4 in Wheel Dia., 1 in Wheel Wd, 115 lb Load Rating, Soft

UNIT INCH SHEET 1 of 1