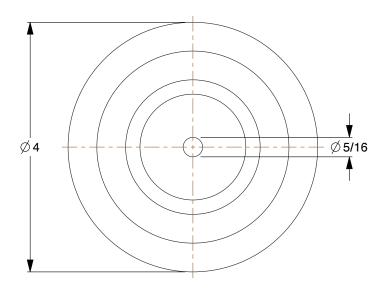

0.52

COMPONENT

Solid Rubber Wheel

2RYW9

Solid Rubber Wheel: 4 in Wheel Dia., 1 in Wheel Wd, 115 lb Load Rating, Soft

UNIT INCH SHEET 1 of 1