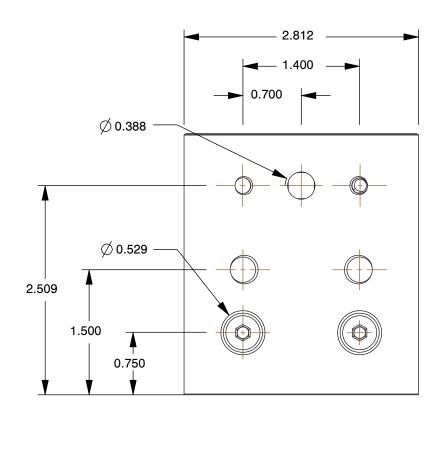

**SCALE** 

1.00

COMPONENT Single Short Unibearing

2RCY8

Linear Bearing

INCH
SHEET

1 of 1