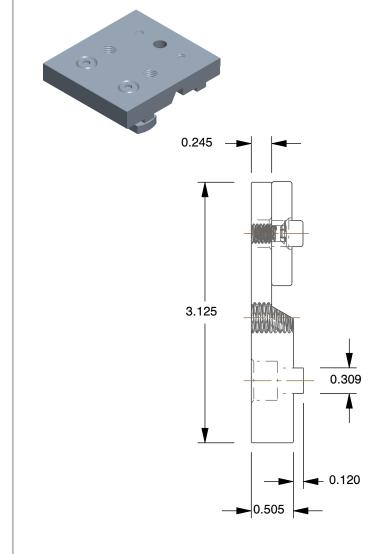

**SCALE** 

1.00

COMPONENT Single Short Unibearing

2RCY8

Linear Bearing

INCH
SHEET

1 of 1