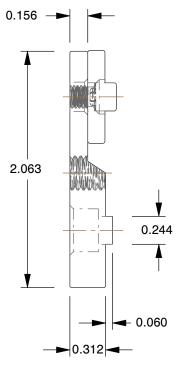

**ALE** 1.00

COMPONENT Single Short Unibearing

2RCY4

Linear Bearing

INCH

SHEET

1 of 1