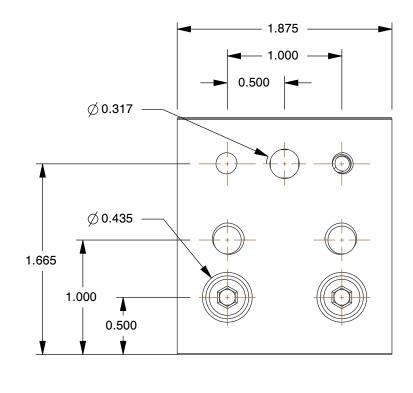

**ALE** 1.00

COMPONENT Single Short Unibearing

2RCY4

Linear Bearing

INCH

SHEET

1 of 1