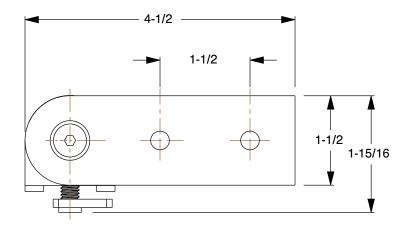

COMPONENT

Pivot Nub Assembly

2RCY3

Pivot Nub Assembly: 4 1/2 in x 4 1/2 in, 15 Series, For 0.4 in Slot Wd, Silver

INCH

UNIT

1 of 1