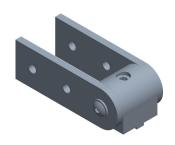

COMPONENT

Pivot Nub Assembly

2RCY3

Pivot Nub Assembly: 4 1/2 in x 4 1/2 in, 15 Series, For 0.4 in Slot Wd, Silver

INCH

UNIT

1 of 1