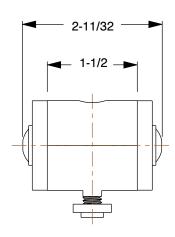

COMPONENT

Pivot Nub Assembly

2RCY3

Pivot Nub Assembly: 4 1/2 in x 4 1/2 in, 15 Series, For 0.4 in Slot Wd, Silver

INCH

UNIT

1 of 1