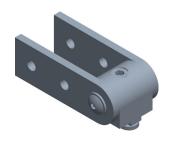

1.00

COMPONENT

Pivot Nub Assembly

2RCY2

Pivot Nub Assembly: 3 1/64 in x 3 1/32 in, 10 Series, For 0.3 in Slot Wd, Silver

INCH
SHEET

1 of 1