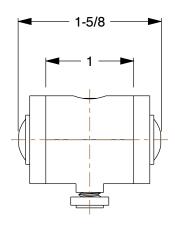

1.00

COMPONENT

Pivot Nub Assembly

2RCY2

Pivot Nub Assembly: 3 1/64 in x 3 1/32 in, 10 Series, For 0.3 in Slot Wd, Silver

INCH
SHEET

1 of 1