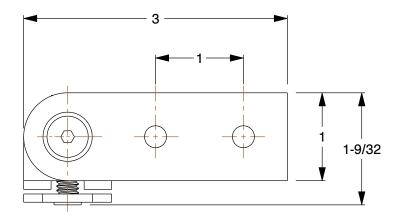

1.00

COMPONENT

Pivot Nub Assembly

2RCY2

Pivot Nub Assembly: 3 1/64 in x 3 1/32 in, 10 Series, For 0.3 in Slot Wd, Silver

INCH
SHEET

1 of 1