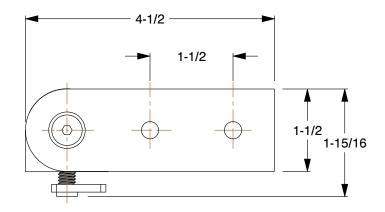

SCALE

1.00

COMPONENT

Universal Pivot Nub Assembly

2RCY1

Universal Pivot Nub Assembly: 4 1/2 in x 4 1/2 in, 15 Series, For 0.4 in Slot Wd, Straight Arm INCH
SHEET

1 of 1