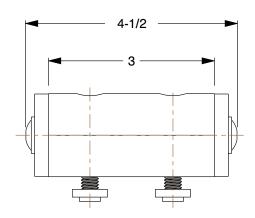

SCALE

1.00

COMPONENT

Universal Pivot Nub Assembly

2RCY1

Universal Pivot Nub Assembly: 4 1/2 in x 4 1/2 in, 15 Series, For 0.4 in Slot Wd, Straight Arm INCH
SHEET

1 of 1