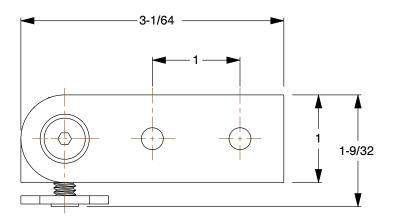

1.00

COMPONENT

Universal Pivot Nub Assembly

2RCX9

Universal Pivot Nub Assembly: 3 1/64 in x 3 1/32 in, 10 Series, For 0.3 in Slot Wd, Straight Arm

UNIT INCH SHEET 1 of 1