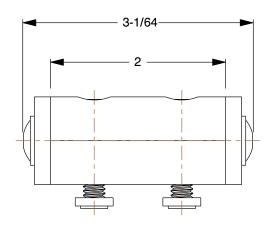

1.00

COMPONENT

Universal Pivot Nub Assembly

2RCX9

Universal Pivot Nub Assembly: 3 1/64 in x 3 1/32 in, 10 Series, For 0.3 in Slot Wd, Straight Arm

UNIT INCH SHEET 1 of 1