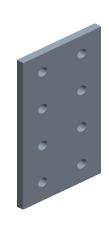

0.22

COMPONENT

Rectangular Flat Plate

2RCX2

Joining Plate: Rectangular Flat Plate, 1/4 in x 3 in x 6 in, For 21/64 in Slot Wd, 15 Series, Silver

INCH
SHEET

1 of 1