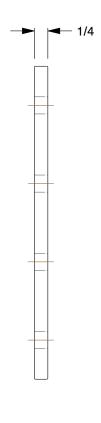

0.22

COMPONENT

Rectangular Flat Plate

2RCX2

Joining Plate: Rectangular Flat Plate, 1/4 in x 3 in x 6 in, For 21/64 in Slot Wd, 15 Series, Silver

INCH
SHEET

1 of 1