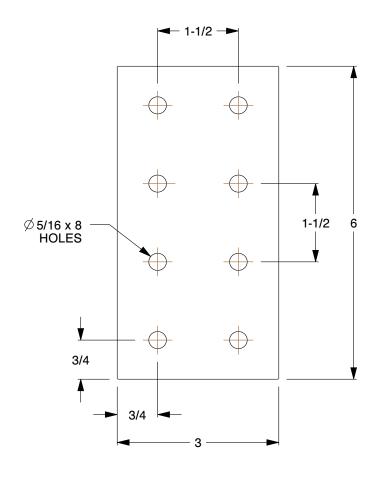

0.22

COMPONENT

Rectangular Flat Plate

2RCX2

Joining Plate: Rectangular Flat Plate, 1/4 in x 3 in x 6 in, For 21/64 in Slot Wd, 15 Series, Silver

INCH
SHEET

1 of 1