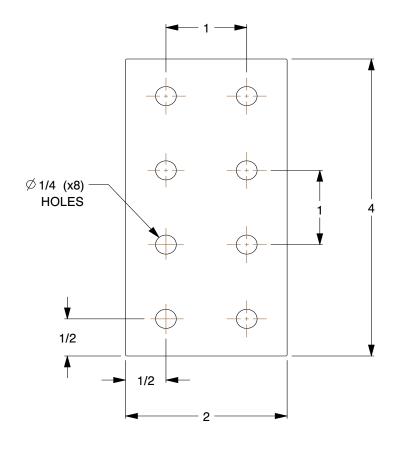

## 2RCX1

Joining Plate: Rectangular Flat Plate, 3/16 in x 2 in x 4 in, For 17/64 in Slot Wd, 10 Series

INCH
SHEET

1 of 1