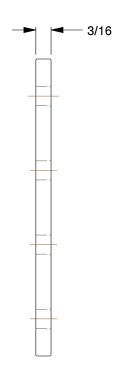

## 2RCX1

Joining Plate: Rectangular Flat Plate, 3/16 in x 2 in x 4 in, For 17/64 in Slot Wd, 10 Series

INCH
SHEET

1 of 1