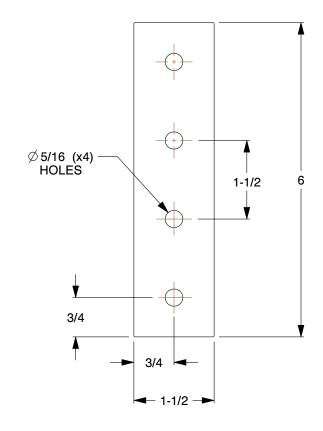

## 2RCW9

Joining Plate: Straight Flat Plate, 1/4 in x 1 1/2 in x 6 in, For 21/64 in Slot Wd, 15 Series

INCH
SHEET

1 of 1