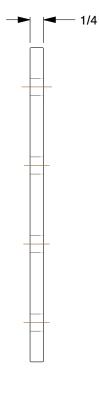

## 2RCW9

Joining Plate: Straight Flat Plate, 1/4 in x 1 1/2 in x 6 in, For 21/64 in Slot Wd, 15 Series

INCH
SHEET

1 of 1