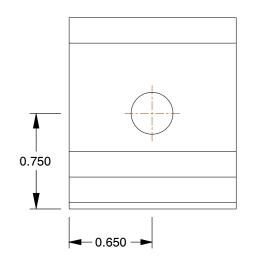

SCALE

0.02

COMPONENT

Inside-Corner Bracket

2RCW7

Inside-Corner Bracket: Inside-Corner Bracket, 1 1/2 in x 1 5/16 in x 1 1/2 in, For 21/64 in Slot Wd INCH

SHEET

1 of 1