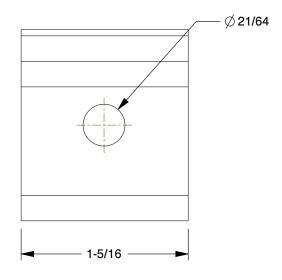

SCALE

0.02

COMPONENT

Inside-Corner Bracket

2RCW7

Inside-Corner Bracket: Inside-Corner Bracket, 1 1/2 in x 1 5/16 in x 1 1/2 in, For 21/64 in Slot Wd INCH

SHEET

1 of 1