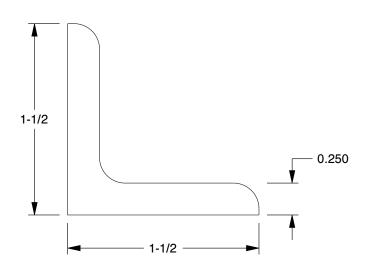

SCALE

0.02

COMPONENT

Inside-Corner Bracket

2RCW7

Inside-Corner Bracket: Inside-Corner Bracket, 1 1/2 in x 1 5/16 in x 1 1/2 in, For 21/64 in Slot Wd INCH

SHEET

1 of 1