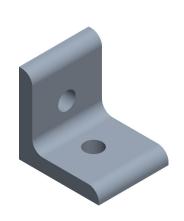

SCALE

0.02

COMPONENT

Inside-Corner Bracket

2RCW7

Inside-Corner Bracket: Inside-Corner Bracket, 1 1/2 in x 1 5/16 in x 1 1/2 in, For 21/64 in Slot Wd INCH

SHEET

1 of 1