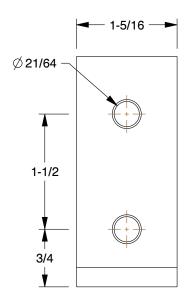

SCALE

0.80

**COMPONENT** Ta

Tall Inside-Corner Bracket

2RCW5

Inside-Corner Bracket: Tall Inside-Corner Bracket, 3 in x 1 5/16 in x 3 in, For 21/64 in Slot Wd INCH
SHEET

1 of 1