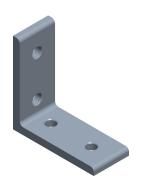

SCALE

0.80

**COMPONENT** Ta

Tall Inside-Corner Bracket

2RCW5

Inside-Corner Bracket: Tall Inside-Corner Bracket, 3 in x 1 5/16 in x 3 in, For 21/64 in Slot Wd INCH
SHEET

1 of 1