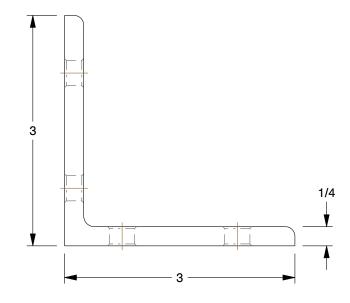

SCALE

0.80

**COMPONENT** Ta

Tall Inside-Corner Bracket

2RCW5

Inside-Corner Bracket: Tall Inside-Corner Bracket, 3 in x 1 5/16 in x 3 in, For 21/64 in Slot Wd INCH
SHEET

1 of 1