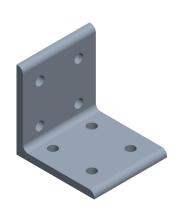

## 2RCW3

Inside-Corner Bracket: Inside-Corner Bracket, 3 in x 2 13/16 in x 3 in, For 21/64 in Slot Wd, Silver

| UNIT |  |
|------|--|
|------|--|

Inside-Corner Bracket

INCH

SHEET

1 of 1