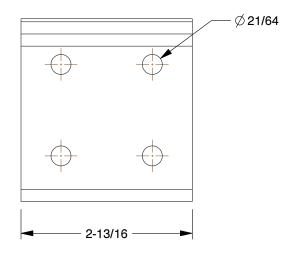

## 2RCW3

Inside-Corner Bracket: Inside-Corner Bracket, 3 in x 2 13/16 in x 3 in, For 21/64 in Slot Wd, Silver

| UNIT |  |
|------|--|
|------|--|

Inside-Corner Bracket

INCH

SHEET

1 of 1