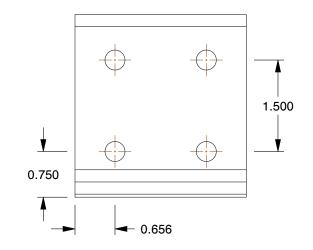

## 2RCW3

Inside-Corner Bracket: Inside-Corner Bracket, 3 in x 2 13/16 in x 3 in, For 21/64 in Slot Wd, Silver

| UNIT |  |
|------|--|
|------|--|

Inside-Corner Bracket

INCH

SHEET

1 of 1