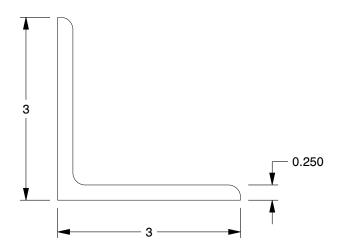

## 2RCW3

Inside-Corner Bracket: Inside-Corner Bracket, 3 in x 2 13/16 in x 3 in, For 21/64 in Slot Wd, Silver

| UNIT |  |
|------|--|
|------|--|

Inside-Corner Bracket

INCH

SHEET

1 of 1