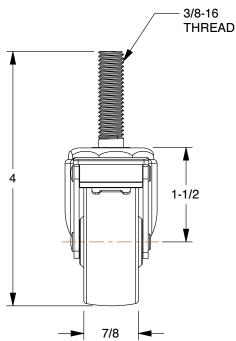

0.62

COMPONENT

Threaded Stem Swivel Caster

2RCV6

Swivel Threaded-Stem Caster: 10 Series/15 Series, Rubber/Steel, 2 in Wheel Dia, 4 in, Drop In, Adj INCH

SHEET 1 of 1