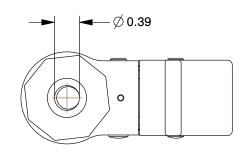

0.62

COMPONENT

Threaded Stem Swivel Caster

2RCV6

Swivel Threaded-Stem Caster: 10 Series/15 Series, Rubber/Steel, 2 in Wheel Dia, 4 in, Drop In, Adj INCH

SHEET 1 of 1