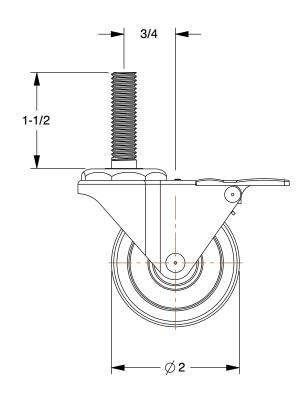

0.62

COMPONENT

Threaded Stem Swivel Caster

2RCV6

Swivel Threaded-Stem Caster: 10 Series/15 Series, Rubber/Steel, 2 in Wheel Dia, 4 in, Drop In, Adj INCH

SHEET 1 of 1