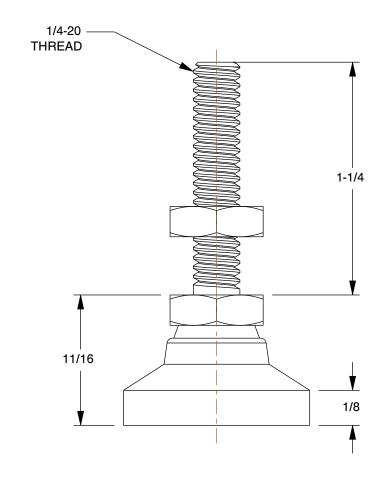

1.65

COMPONENT

**Deluxe Leveling Foot** 

2RCV5

Pivot Leveling Feet: 10 Series/15 Series, Steel, 1 in x 1 in x 1 61/64 in, Drop In, Single, Adj

INCH
SHEET

1 of 1