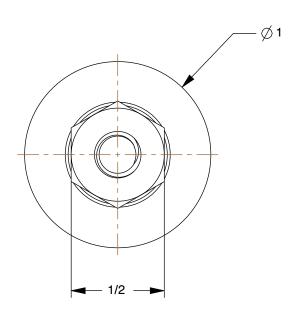

1.65

COMPONENT

**Deluxe Leveling Foot** 

2RCV5

Pivot Leveling Feet: 10 Series/15 Series, Steel, 1 in x 1 in x 1 61/64 in, Drop In, Single, Adj

INCH
SHEET

1 of 1