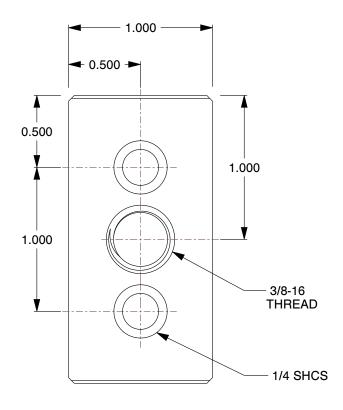

COMPONENT

3 Hole - Center Tap Base Plate

2RCV2

Base Plate: 10 Series, Aluminum, 1 in x 1/2 in x 2 in, Drop In, Double, Adj

INCH

SHEET 1 of 1