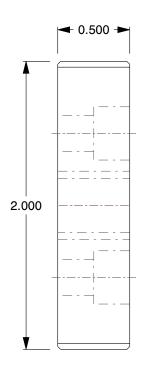

COMPONENT

3 Hole - Center Tap Base Plate

2RCV2

Base Plate: 10 Series, Aluminum, 1 in x 1/2 in x 2 in, Drop In, Double, Adj

INCH

SHEET 1 of 1