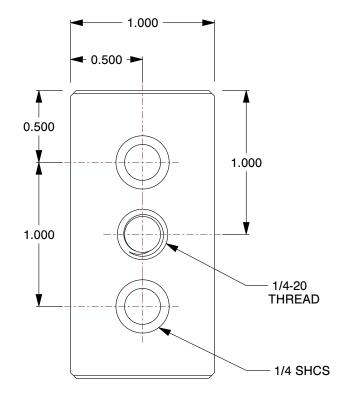

1.00

2RCV1

COMPONENT

Base Plate: 10 Series, Aluminum, 1 in x 1/2 in x2 in, Drop In, Double, Adj

3 Hole - Center Tap Base Plate UNIT

INCH

SHEET

1 of 1