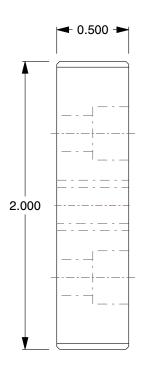

1.00

2RCV1

COMPONENT

Base Plate: 10 Series, Aluminum, 1 in x 1/2 in x2 in, Drop In, Double, Adj

3 Hole - Center Tap Base Plate UNIT

INCH

SHEET

1 of 1