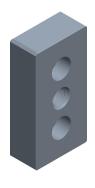

1.00

2RCV1

COMPONENT

Base Plate: 10 Series, Aluminum, 1 in x 1/2 in x2 in, Drop In, Double, Adj

3 Hole - Center Tap Base Plate UNIT

INCH

SHEET

1 of 1