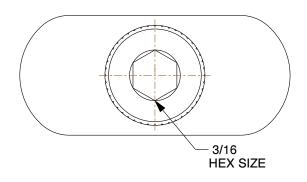

2.82

| COMPONENT                                                                                                 | Bolt Assembly |    |
|-----------------------------------------------------------------------------------------------------------|---------------|----|
| 2RCU7  SHCS and T-Nut: 10 Series, 1/4" -20 Fastener Thread Size, For 0.3 in Slot Wd, Single Center, 15 PK |               | U  |
|                                                                                                           |               | IN |
|                                                                                                           |               | SH |
|                                                                                                           |               | 1  |