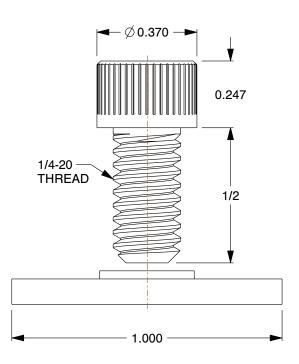

2.82

| COMPONENT                                                                                                 | Bolt Assembly |    |
|-----------------------------------------------------------------------------------------------------------|---------------|----|
| 2RCU7  SHCS and T-Nut: 10 Series, 1/4" -20 Fastener Thread Size, For 0.3 in Slot Wd, Single Center, 15 PK |               | U  |
|                                                                                                           |               | IN |
|                                                                                                           |               | SH |
|                                                                                                           |               | 1  |