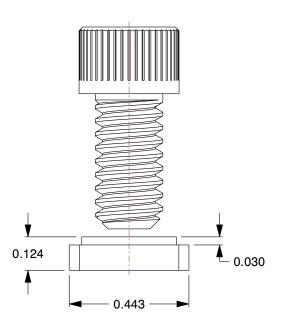

2.82

| COMPONENT                                                                                                 | Bolt Assembly |    |
|-----------------------------------------------------------------------------------------------------------|---------------|----|
| 2RCU7  SHCS and T-Nut: 10 Series, 1/4" -20 Fastener Thread Size, For 0.3 in Slot Wd, Single Center, 15 PK |               | U  |
|                                                                                                           |               | IN |
|                                                                                                           |               | SH |
|                                                                                                           |               | 1  |