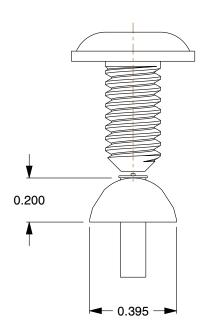

2.30

2RCU5

Bolt Assembly

Drop-In T-Nut and FBHSCS: 10 Series, 1/4" -20 Fastener Thread Size, For 0.3 in Slot Wd

COMPONENT

UNIT INCH SHEET

1 of 1