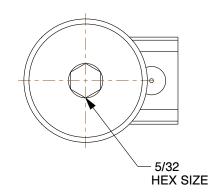

2.30

2RCU5

Bolt Assembly

Drop-In T-Nut and FBHSCS: 10 Series, 1/4" -20 Fastener Thread Size, For 0.3 in Slot Wd

COMPONENT

UNIT INCH SHEET

1 of 1