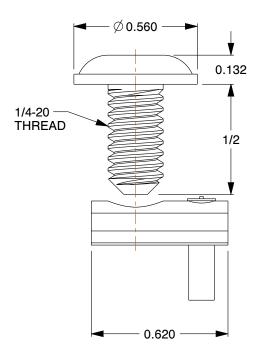

2.30

2RCU5

Bolt Assembly

Drop-In T-Nut and FBHSCS: 10 Series, 1/4" -20 Fastener Thread Size, For 0.3 in Slot Wd

COMPONENT

UNIT INCH SHEET

1 of 1