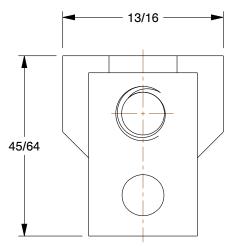

3.43

COMPONENT

Standard Anchor Fastener Assembly

2RCU4

Standard Anchor Fastener Assembly: Std Anchor Fastener Assembly, 1 41/64 in x 13/16 in x 45/64 in INCH

SHEET

1 of 1