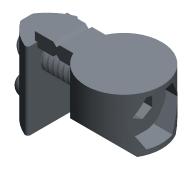

3.43

COMPONENT

Standard Anchor Fastener Assembly

2RCU4

Standard Anchor Fastener Assembly: Std Anchor Fastener Assembly, 1 41/64 in x 13/16 in x 45/64 in INCH

SHEET

1 of 1