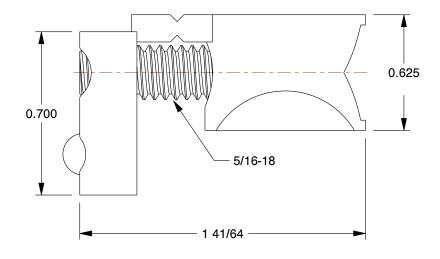

3.43

COMPONENT

Standard Anchor Fastener Assembly

2RCU4

Standard Anchor Fastener Assembly: Std Anchor Fastener Assembly, 1 41/64 in x 13/16 in x 45/64 in INCH

SHEET

1 of 1