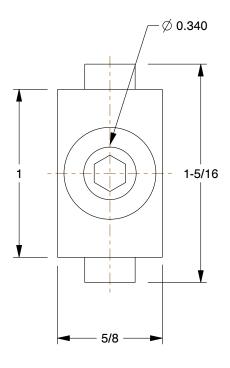

1.56

COMPONENT

Standard End Fastener

2RCU2

Standard End Fastener: Std End Fastener, 5/8 in x 1 5/16 in, For 21/64 in Slot Wd, 15 Series, Black INCH
SHEET

1 of 1