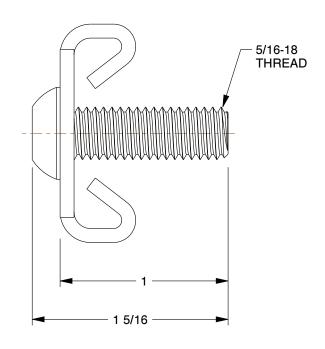

1.56

COMPONENT

Standard End Fastener

2RCU2

Standard End Fastener: Std End Fastener, 5/8 in x 1 5/16 in, For 21/64 in Slot Wd, 15 Series, Black INCH
SHEET

1 of 1