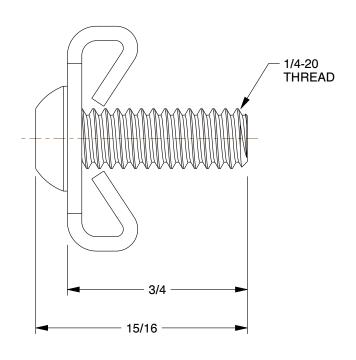

1.56

COMPONENT Sta

Standard End Fastener

2RCU1

Standard End Fastener: Std End Fastener, 7/16 in x 15/16 in, For 17/64 in Slot Wd, 10 Series, Black INCH
SHEET

1 of 1