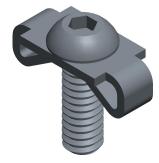

1.56

COMPONENT Sta

Standard End Fastener

2RCU1

Standard End Fastener: Std End Fastener, 7/16 in x 15/16 in, For 17/64 in Slot Wd, 10 Series, Black INCH
SHEET

1 of 1