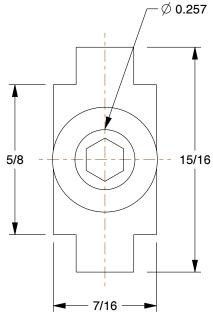

1.56

COMPONENT Sta

Standard End Fastener

2RCU1

Standard End Fastener: Std End Fastener, 7/16 in x 15/16 in, For 17/64 in Slot Wd, 10 Series, Black INCH
SHEET

1 of 1