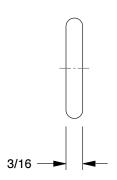

## 2RCT1

End Cap: 15 Series, 3 in x 3/16 in x 1 1/8 in, Black, Dust Cover, Matte, Double, For 0.4 in Slot Wd

UNIT

SHEET

1 of 1