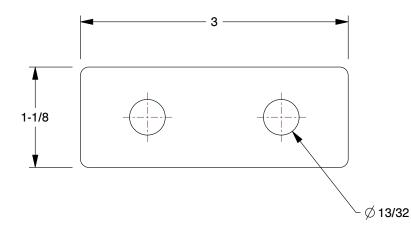

## 2RCT1

End Cap: 15 Series, 3 in x 3/16 in x 1 1/8 in, Black, Dust Cover, Matte, Double, For 0.4 in Slot Wd

UNIT

SHEET

1 of 1