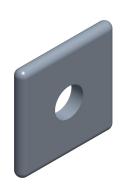

## 2RCR7

COMPONENT

End Cap: 10 Series, 1 in x 1/8 in x 1 in, Black, Dust Cover, Matte, Single, For 0.3 in Slot Wd

| End Cap                 |        |
|-------------------------|--------|
|                         | UNIT   |
| in, Black,<br>n Slot Wd | Inch   |
|                         | SHEET  |
|                         | 1 of 1 |