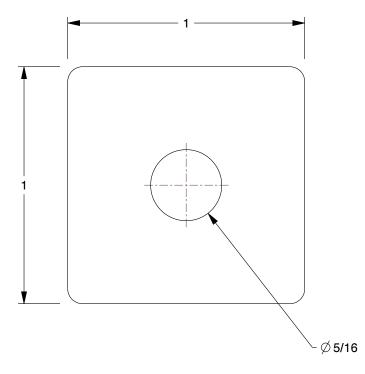

## 2RCR7

COMPONENT

End Cap: 10 Series, 1 in x 1/8 in x 1 in, Black, Dust Cover, Matte, Single, For 0.3 in Slot Wd

| End Cap                 |        |
|-------------------------|--------|
|                         | UNIT   |
| in, Black,<br>n Slot Wd | Inch   |
|                         | SHEET  |
|                         | 1 of 1 |