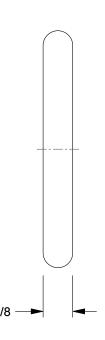

## 2RCR7

COMPONENT

End Cap: 10 Series, 1 in x 1/8 in x 1 in, Black, Dust Cover, Matte, Single, For 0.3 in Slot Wd

| End Cap                 |        |
|-------------------------|--------|
|                         | UNIT   |
| in, Black,<br>n Slot Wd | Inch   |
|                         | SHEET  |
|                         | 1 of 1 |