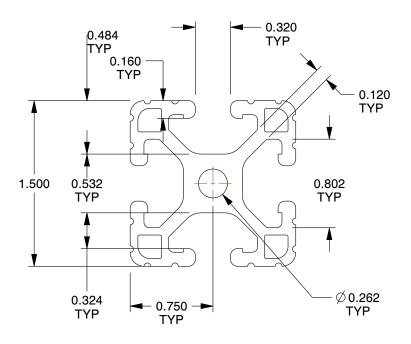

1.00

COMPONENT

T-Slot

2RCR4

Framing Extrusion: 15 Series, 8 ft Nominal Lg, Silver, Single, 4 Open Slots, Adjacent-Sides

INCH

SHEET

1 of 1