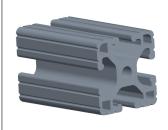

1.00

COMPONENT

T-Slot

2RCR4

Framing Extrusion: 15 Series, 8 ft Nominal Lg, Silver, Single, 4 Open Slots, Adjacent-Sides

INCH

SHEET

1 of 1