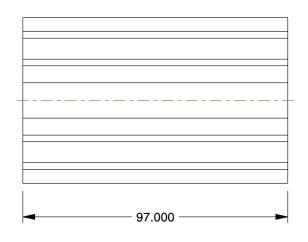

1.00

COMPONENT

T-Slot

2RCR4

Framing Extrusion: 15 Series, 8 ft Nominal Lg, Silver, Single, 4 Open Slots, Adjacent-Sides

INCH

SHEET

1 of 1