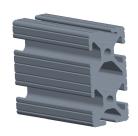

2RCR2

COMPONENT

Framing Extrusion: 10 Series, 8 ft Nominal Lg, Silver, Double, 6 Open Slots, Adjacent-Sides

UNIT
INCH
SHEET
1 of 1

T-Slot