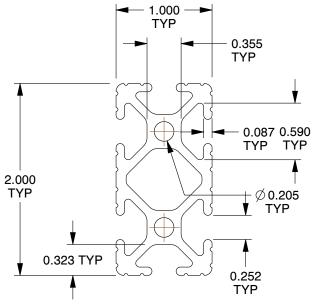

2RCR2

COMPONENT

Framing Extrusion: 10 Series, 8 ft Nominal Lg, Silver, Double, 6 Open Slots, Adjacent-Sides

UNIT
INCH
SHEET
1 of 1

T-Slot