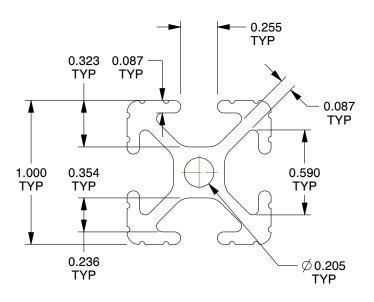

1.00

COMPONENT

T-Slot

2RCP9

Framing Extrusion: 10 Series, 8 ft Nominal Lg, Silver, Single, 4 Open Slots, Adjacent-Sides

INCH

SHEET

1 of 1