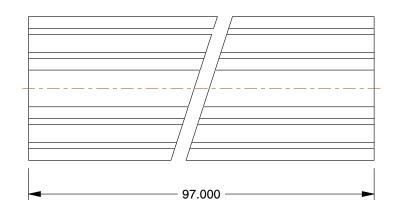

1.00

COMPONENT

T-Slot

2RCP9

Framing Extrusion: 10 Series, 8 ft Nominal Lg, Silver, Single, 4 Open Slots, Adjacent-Sides

INCH

SHEET

1 of 1