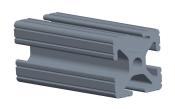

1.00

COMPONENT

T-Slot

2RCP9

Framing Extrusion: 10 Series, 8 ft Nominal Lg, Silver, Single, 4 Open Slots, Adjacent-Sides

INCH

SHEET

1 of 1