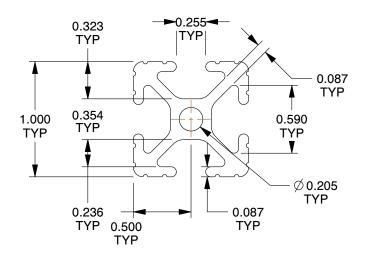

1.00

COMPONENT

T-Slot

2RCP8

Framing Extrusion: 10 Series, 6 ft Nominal Lg, Silver, Single, 4 Open Slots, Adjacent-Sides

INCH

SHEET

1 of 1