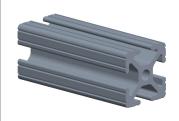

1.00

COMPONENT

T-Slot

2RCP8

Framing Extrusion: 10 Series, 6 ft Nominal Lg, Silver, Single, 4 Open Slots, Adjacent-Sides

INCH

SHEET

1 of 1