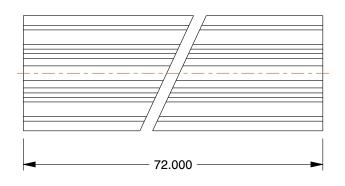

1.00

COMPONENT

T-Slot

2RCP8

Framing Extrusion: 10 Series, 6 ft Nominal Lg, Silver, Single, 4 Open Slots, Adjacent-Sides

INCH

SHEET

1 of 1