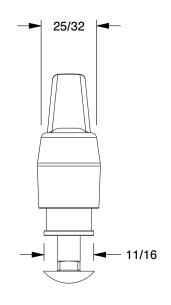

0.38

| COMPONENT | L Brake Handle                                |        |
|-----------|-----------------------------------------------|--------|
| 2RCP3     |                                               | UNIT   |
|           |                                               | INCH   |
|           | 5 Series, 3 1/2 in x 11/16 in,<br>Gray, Gloss | SHEET  |
|           |                                               | 1 of 1 |