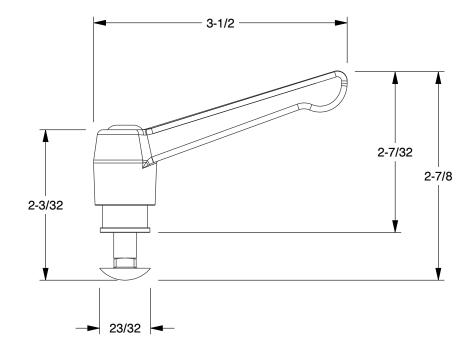

0.38

| COMPONENT | L Brake Handle                                |        |
|-----------|-----------------------------------------------|--------|
| 2RCP3     |                                               | UNIT   |
|           |                                               | INCH   |
|           | 5 Series, 3 1/2 in x 11/16 in,<br>Gray, Gloss | SHEET  |
|           |                                               | 1 of 1 |