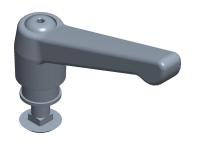

0.38

| COMPONENT | L Brake Handle                                |        |
|-----------|-----------------------------------------------|--------|
| 2RCP3     |                                               | UNIT   |
|           |                                               | INCH   |
|           | 5 Series, 3 1/2 in x 11/16 in,<br>Gray, Gloss | SHEET  |
|           |                                               | 1 of 1 |