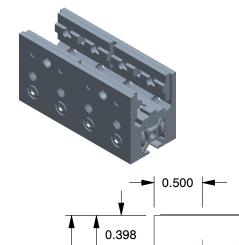

0.24

Long Single Unibearing Assembly

2RCN5

COMPONENT

Linear Bearing

INCH

SHEET

1 of 1