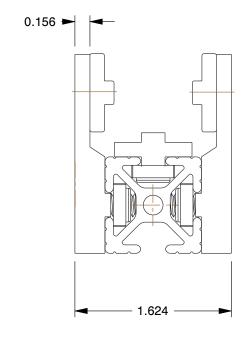

0.24

Long Single Unibearing Assembly

2RCN5

COMPONENT

Linear Bearing

INCH

SHEET

1 of 1