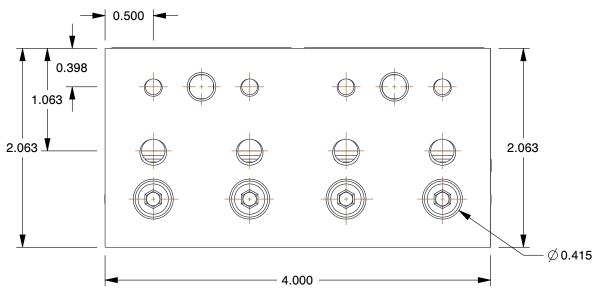

0.24

Long Single Unibearing Assembly

2RCN5

COMPONENT

Linear Bearing

INCH

SHEET

1 of 1