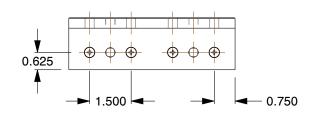

## 2RCN2

Linear Bearing

COMPONENT

|  | UNIT  |
|--|-------|
|  | INCH  |
|  | SHEET |

Standard Linear

1 of 1