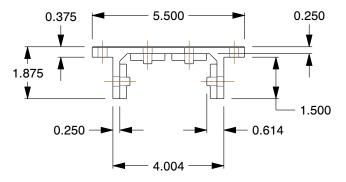

## 2RCN2

Linear Bearing

COMPONENT

|  | UNIT  |
|--|-------|
|  | INCH  |
|  | SHEET |

Standard Linear

1 of 1