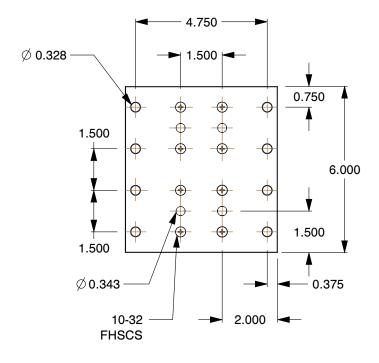

## 2RCN2

Linear Bearing

COMPONENT

|  | UNIT  |
|--|-------|
|  | INCH  |
|  | SHEET |

Standard Linear

1 of 1